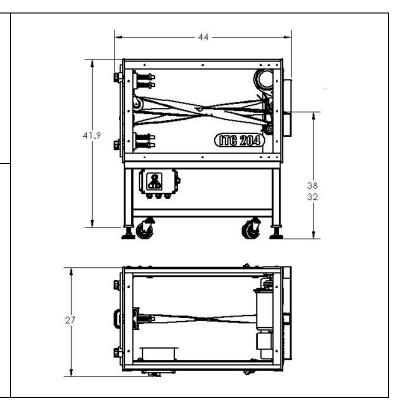

# **ITC 204**

### **Product Sizing Capacity:**

Width: 20" – Length 12"

Innovative Turn Conveyor - Designed to accommodate your needs – In a moment go from "turn-over" to "pass through" without tools – Simple adjustment and maintenance – Ball bearing turntable head ensures smooth adjustment.