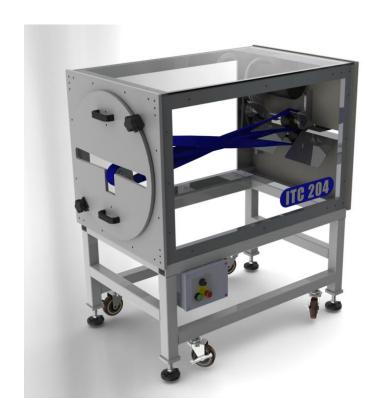

# **ITC 204**

### **Product Sizing Capacity:**

Width: 20" – Length 12"

Innovative Turn Conveyor - Designed to accommodate your needs – In a moment go from "turn-over" to "pass through" without tools – Simple adjustment and maintenance – Ball bearing turntable head ensures smooth adjustment.

#### **EASY Operation and Maintenance**

Engineered for simple trouble-free operation, Roll it up and go...

- ½ HP DC Drive
- Self-tensioning belts
- Self-adjusting gap control
- Powder coated finish
- See thru poly guards
- "Pass-through" or "turn"
- Powder coated finish
- Tool-less
- Easy to maintain
- Drive reversible
- Casters
- Leveling pads